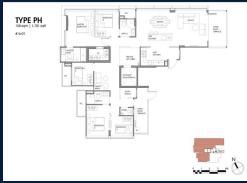

## **RESIDENTIAL - CONDOMINIUM**

**EVELYN RD, 3, 3 EVELYN RD, NEWTON, NOVENA,** 

**SINGAPORE 309727** 

■ LISTING ID: SGLD00334065 ■ TENURE: FREEHOLD

■ TITLE: N/A

■ **SIZE BUILT-UP**: 1,701SQFT (158SQM)
■ **SIZE LAND**: 9,873SQFT (917SQM)

■ NO. OF FLOORS:

■ FLOOR/LEVEL: 16 - PENTHOUSE

■ BED ROOMS: 5+1
■ BATH ROOMS: 4
■ MAIDS ROOMS: N/A
■ PARKING SPACES: N/A

**■ LAYOUT TYPE**: REGULAR

■ FACING: N/A
■ VIEWING: OTHER

■ SELLING PRICE: CALL FOR PRICE