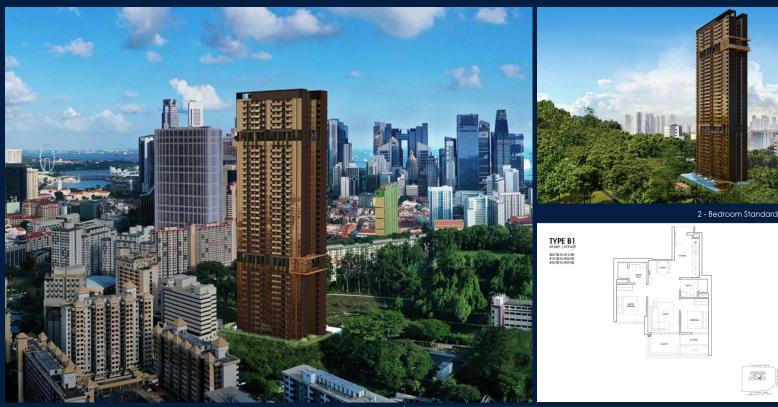

## **RESIDENTIAL - APARTMENT**

173 CHIN SWEE ROAD, ALEXANDRA, **COMMONWEALTH, SINGAPORE 169878** 

LISTING ID: TENURE: TITLE: SIZE BUILT-UP: SIZE LAND: NO. OF FLOORS: FLOOR/LEVEL: BED ROOMS: BATH ROOMS: MAIDS ROOMS: PARKING SPACES: LAYOUT TYPE: FACING: VIEWING: SELLING PRICE:

COMPLETION YEAR:

CONDITION:

FURNISHING:

LISTING DATE:

SGLD01206768 **LEASEHOLD 99** N/A 678SQFT (63SQM) 1.656AC (0.670HA) 39 24 - HIGH FLOOR 2 2 N/A N/A REGULAR N/A OTHER 2025

ORIGINAL CONDITION PARTIALLY FURNISHED AUG 29, 2023

## THE LANDMARK

Apartment for Sale: Partially furnished, 2 bedroom, 2 bathroom. Completed in 2025, this unit is in original condition. Tenure: Leasehold 99 Located in Singapore's district D03 near Alexandra, Commonwealth in the area Central South (Central region).