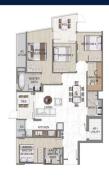

■ NO. OF FLOORS:

■ FLOOR/LEVEL: N/A - GROUND FLOOR

■ BED ROOMS: 4+1
■ BATH ROOMS: 3
■ MAIDS ROOMS: N/A
■ PARKING SPACES: N/A
■ LAYOUT TYPE: OTHER
■ FACING: N/A
■ VIEWING: OTHER

■ SELLING PRICE: CALL FOR PRICE