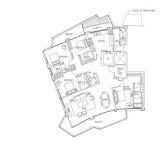

CONDITION:

FURNISHING:

LISTING DATE:

SGLD05007621 LEASEHOLD 99 N/A 2,637SQFT (245SQM) 9.642AC (3.902HA) N/A N/A - N/A 4+1 4 N/A N/A OTHER N/A OTHER CALL FOR PRICE!

2018 ORIGINAL CONDITION PARTIALLY FURNISHED JAN 17, 2023

### CORALS AT KEPPEL BAY

Spacious 2,637sqft (245sqm), partially furnished, 4 bedroom, 4 bathroom Condominium for Sale. Completed in 2018, this unit is in original condition. Others: Leasehold 99, 1 other room(s) This property is currently vacant and ready to move in. Located in Singapore's district D04 near Harbourfront, Telok Blangah in the area Keppel (Central region).