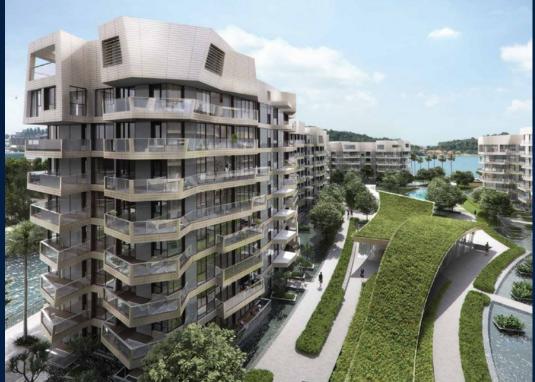

#### CORALS AT KEPPEL BAY, 1, KEPPEL BAY DRIVE, HARBOURFRONT, TELOK BLANGAH, SINGAPORE

LISTING ID: TENURE: TITLE: SIZE BUILT-UP: SIZE LAND: NO. OF FLOORS: FLOOR/LEVEL: BED ROOMS: BATH ROOMS: MAIDS ROOMS: PARKING SPACES: LAYOUT TYPE: FACING: VIEWING: SELLING PRICE: COMPLETION YEAR:

### CORALS AT KEPPEL BAY

Spacious 2,637sqft (245sqm), partially furnished, 4 bedroom, 4 bathroom Condominium for Sale. Completed in 2018, this unit is in original condition. Others: Leasehold 99, 1 other room(s) This property is currently vacant and ready to move in. Located in Singapore's district D04 near Harbourfront, Telok Blangah in the area Keppel (Central region).