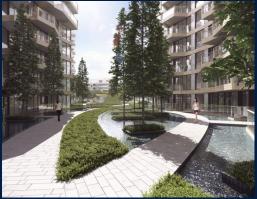

### CORALS AT KEPPEL BAY

Spacious 2,637sqft (245sqm), partially furnished, 4 bedroom, 4 bathroom Condominium for Sale. Completed in 2018, this unit is in original condition. Others: Leasehold 99, 1 other room(s) This property is currently vacant and ready to move in. Located in Singapore's district D04 near Harbourfront, Telok Blangah in the area Keppel (Central region).

#### **EXTERIOR FACILITIES**

- 24 Hours Security
- Covered Car Park

- Balcony
- Bombshelter
- Walk-In-Wardrobe
- DES
- Dishwasher
- Fridge
- Clubhouse
- Function Room