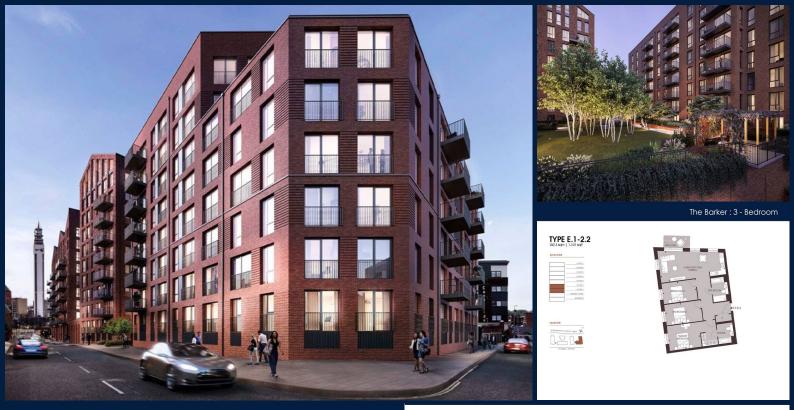

#### SHADWELL STREET, B4 6LL, BIRMINGHAM, **BIRMINGHAM, UNITED KINGDOM**

LISTING ID: TENURE: TITLE: SIZE BUILT-UP: SIZE LAND: ■ NO. OF FLOORS: FLOOR/LEVEL: BED ROOMS: BATH ROOMS: MAIDS ROOMS: PARKING SPACES: LAYOUT TYPE: FACING: VIEWING: SELLING PRICE:

**COMPLETION YEAR:** 

**CONDITION:** 

FURNISHING:

LISTING DATE:

SGLD06580410 LEASEHOLD N/A 1,101SQFT (102SQM) N/A 7 N/A - LOW FLOOR 3 2 N/A N/A OTHER N/A OTHER 2022

**ORIGINAL CONDITION** PARTIALLY FURNISHED MAR 18, 2022

#### SNOW HILL WHARF

Apartment for Sale: Partially furnished, 3 bedroom, 2 bathroom. Completed in 2022, this unit is in original condition. Tenure: Leasehold