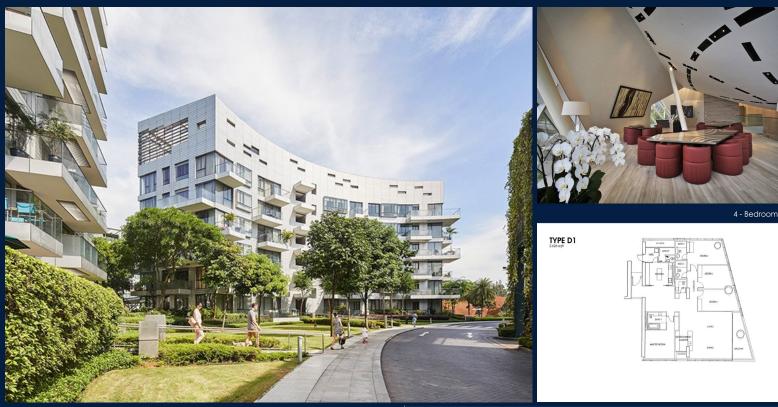

### **RESIDENTIAL - CONDOMINIUM REFLECTIONS AT KEPPEL BAY, 1, KEPPEL BAY**

VIEW, HARBOURFRONT, TELOK BLANGAH, LISTING ID: TENURE: TITLE: SIZE BUILT-UP: SIZE LAND: NO. OF FLOORS: FLOOR/LEVEL: BED ROOMS: BATH ROOMS: MAIDS ROOMS: PARKING SPACES: LAYOUT TYPE: FACING: VIEWING: SELLING PRICE:

COMPLETION YEAR:

CONDITION:

FURNISHING:

LISTING DATE:

SGLD09090355 **LEASEHOLD 99** N/A 2,626SQFT (244SQM) 20.757AC (8.400HA) N/A N/A - MIDDLE FLOOR 4+1 3 N/A N/A REGULAR N/A OTHER

2011 ORIGINAL CONDITION PARTIALLY FURNISHED MAY 12, 2023

#### **REFLECTIONS AT KEPPEL BAY**

Spacious 2,626sqft (244sqm), partially furnished, 4 bedroom, 3 bathroom Condominium for Sale. Completed in 2011, this middle floor unit is in original condition. Others: Leasehold 99, 1 other room(s) This property is currently vacant and ready to move in. Located in Singapore's district D04 near Harbourfront, Telok Blangah in the area Keppel (Central reaion).