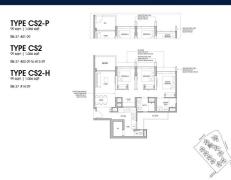

## **RESIDENTIAL - EXECUTIVE CONDO**

37 YISHUN CLOSE, SINGAPORE 769341

■ LISTING ID: SGLD13332607 ■ TENURE: LEASEHOLD 99

■ TITLE: N/A

■ **SIZE BUILT-UP:** 1,066SQFT (99SQM)
■ **SIZE LAND:** 5.316AC (2.151HA)

■ NO. OF FLOORS: 14

■ FLOOR/LEVEL: 14 - HIGH FLOOR

■ BED ROOMS: 3+2
■ BATH ROOMS: 2
■ MAIDS ROOMS: N/A
■ PARKING SPACES: N/A
■ LAYOUT TYPE: CORNER

■ FACING: N/A
■ VIEWING: OTHER

■ SELLING PRICE: CALL FOR PRIC

#### **NORTH GAIA**

Executive Condo for Sale: Partially furnished, 3 bedroom, 2 bathroom. Completion in 2027, this corner unit is in original condition. Tenure: Leasehold 99 Located in Singapore's district D27 near Sembawang, Yishun in the area Far North (North region).