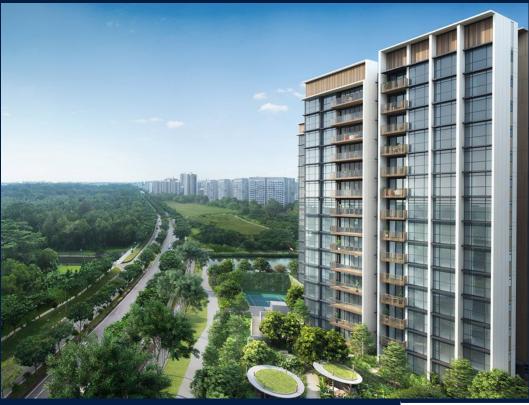

## **RESIDENTIAL - EXECUTIVE CONDO**

37 YISHUN CLOSE, SINGAPORE 769341

■ LISTING ID: SGLD13332607 ■ TENURE: LEASEHOLD 99

■ TITLE: N/A

■ **SIZE BUILT-UP:** 1,066SQFT (99SQM)
■ **SIZE LAND:** 5.316AC (2.151HA)

■ NO. OF FLOORS: 14

■ FLOOR/LEVEL: 14 - HIGH FLOOR

■ BED ROOMS: 3+2
■ BATH ROOMS: 2
■ MAIDS ROOMS: N/A
■ PARKING SPACES: N/A
■ LAYOUT TYPE: CORNER

■ FACING: N/A
■ VIEWING: OTHER

■ SELLING PRICE: CALL FOR PRIC

#### **NORTH GAIA**

Executive Condo for Sale: Partially furnished, 3 bedroom, 2 bathroom. Completion in 2027, this corner unit is in original condition. Tenure: Leasehold 99 Located in Singapore's district D27 near Sembawang, Yishun in the area Far North (North region).