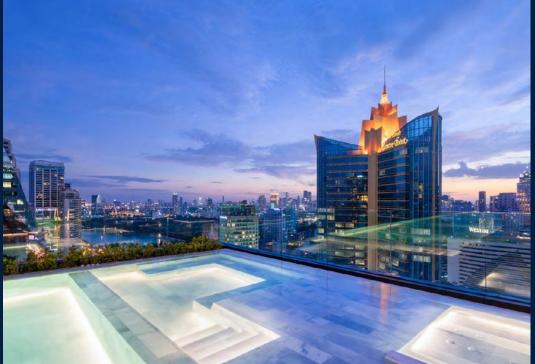

# **RESIDENTIAL - CONDOMINIUM**

8 ASOKE 10 SOI SUKHUMVIT 21, KLONGTOEY NUA KHET WATTHANA, KRUNG THEP MAHA NAKHON,

LISTING ID: TENURE: TITLE: SIZE BUILT-UP: SIZE LAND: ■ NO. OF FLOORS: FLOOR/LEVEL: BED ROOMS: BATH ROOMS: MAIDS ROOMS: PARKING SPACES: LAYOUT TYPE: FACING: VIEWING:

SELLING PRICE:

CONDITION:

FURNISHING:

LISTING DATE:

COMPLETION YEAR:

SGLD13889791 FREEHOLD N/A 969SQFT (90SQM) 17,222SQFT (1,600SQM) 40 N/A - PENTHOUSE 2 2 N/A N/A OTHER N/A OTHER 2020

**ORIGINAL CONDITION FULLY FURNISHED** FEB 15, 2022

#### **CELES ASOKE**

Condominium for Sale: Fully furnished, 2 bedroom, 2 bathroom. Completed in 2020, this unit is in original condition. Tenure: Freehold