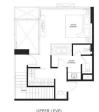

SELLING PRICE:

CONDITION:

FURNISHING:

LISTING DATE:

COMPLETION YEAR:

SGLD13889791 FREEHOLD N/A 969SQFT (90SQM) 17,222SQFT (1,600SQM) 40 N/A - PENTHOUSE 2 2 N/A N/A OTHER N/A OTHER 2020

**ORIGINAL CONDITION FULLY FURNISHED** FEB 15, 2022

#### **CELES ASOKE**

Condominium for Sale: Fully furnished, 2 bedroom, 2 bathroom. Completed in 2020, this unit is in original condition. Tenure: Freehold