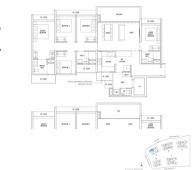

#### 11 DAIRY FARM WALK, BUKIT BATOK, BUKIT PANJANG, CHOA CHU KANG, SINGAPORE 679625

LISTING ID:
TENURE:
TITLE:
SIZE BUILT-UP:
SIZE LAND:
NO. OF FLOORS:
FLOOR/LEVEL:
BED ROOMS:
BATH ROOMS:
MAIDS ROOMS:
PARKING SPACES:
LAYOUT TYPE:
FACING:
VIEWING:
SELLING PRICE:

COMPLETION YEAR:

CONDITION:

FURNISHING:

LISTING DATE:

SGLD15386694 LEASEHOLD 99 N/A 1,539SQFT (143SQM) 3.870AC (1.566HA) 14 2 - LOW FLOOR 5 4 N/A N/A REGULAR N/A OTHER CALL FOR PRICE!

2027 ORIGINAL CONDITION PARTIALLY FURNISHED MAR 24, 2023