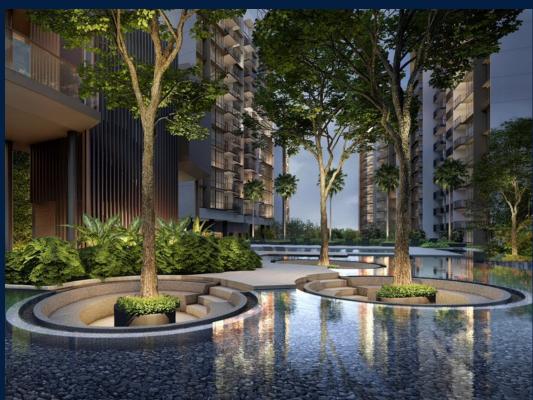

# THE BOTANY AT DAIRY FARM

Condominium for Sale: Partially furnished, 5 bedroom, 4 bathroom. Completion in 2027, this unit is in original condition. Tenure: Leasehold 99 Located in Singapore's district D23 near Bukit Batok, Bukit Panjang, Choa Chu Kang in the area North West (West region).

## **EXTERIOR FACILITIES**

- 24 Hours Security
- Covered Car Park

- Balcony
- Cable TV
- Dryer
- Intercom
- Clubhouse
- Function Room