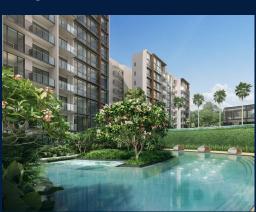

# THE BOTANY AT DAIRY FARM

Condominium for Sale: Partially furnished, 5 bedroom, 4 bathroom. Completion in 2027, this unit is in original condition. Tenure: Leasehold 99 Located in Singapore's district D23 near Bukit Batok, Bukit Panjang, Choa Chu Kang in the area North West (West region).

## **EXTERIOR FACILITIES**

- 24 Hours Security
- Covered Car Park

- Balcony
- Cable TV
- Dryer
- Intercom
- Clubhouse
- Function Room