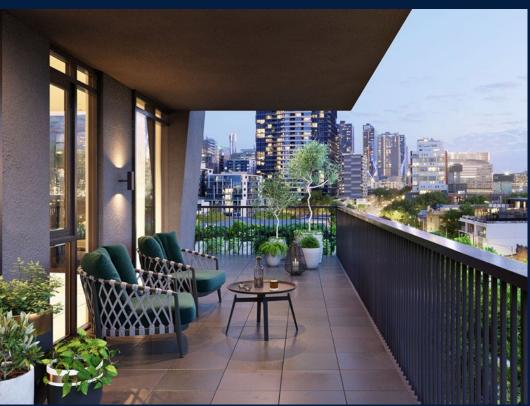

#### THE MARKER

Partially furnished, 2 bedroom, 2 bathroom Apartment for Sale. Completed in 2021, this middle floor end lot unit is in original condition. Others: Freehold, facing south This property is currently vacant and ready to move in. Location: Melbourne, Australia.

#### **INTERIOR FACILITIES**

Air-Conditioning

Balcony

Cable TV

• Walk-In-Wardrobe

#### **EXTERIOR FACILITIES**

24 Hours Security

Covered Car Park

Function Room

• Landscaped Garden

VISIT THIS PROPERTY AT: https://www.dannyhan.sg/property/SGLD17336392