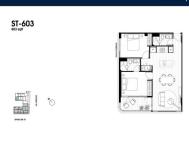

### RESIDENTIAL - APARTMENT 883SQFT (82SQM) / CALL FOR PRICE!

Stanley: 2 - Bedroom

#### **RESIDENTIAL - APARTMENT**

512 – 544 SPENCER ST, WEST MELBOURNE, 3003, MELBOURNE, MELBOURNE, AUSTRALIA

■ LISTING ID: SGLD17336392 ■ TENURE: FREEHOLD

■ TITLE: N/A

■ SIZE BUILT-UP: 883SQFT (82SQM)
■ SIZE LAND: 45,703SQFT (4,246SQM)

■ NO. OF FLOORS:

■ FLOOR/LEVEL: 6 - MIDDLE FLOOR

■ BED ROOMS: 2
■ BATH ROOMS: 2
■ MAIDS ROOMS: N/A
■ PARKING SPACES: N/A
■ LAYOUT TYPE: END I

■ LAYOUT TYPE: END LOT
■ FACING: SOUTH
■ VIEWING: OTHER

■ SELLING PRICE: CALL FOR PRICE