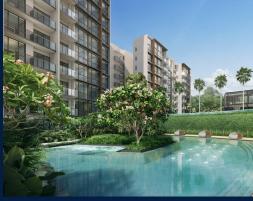

#### THE BOTANY AT DAIRY FARM

Condominium for Sale: Partially furnished, 3 bedroom, 3 bathroom. Completion in 2027, this unit is in original condition. Tenure: Leasehold 99 Located in Singapore's district D23 near Bukit Batok, Bukit Panjang, Choa Chu Kang in the area North West (West region).

#### **EXTERIOR FACILITIES**

24 Hours Security

Clubhouse

Covered Car Park

Function Room

VISIT THIS PROPERTY AT: https://www.dannyhan.sg/property/SGLD19947216