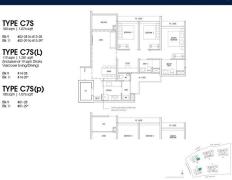

# RESIDENTIAL - CONDOMINIUM 1,076SQFT (100SQM) / CALL FOR PRICE!

3 - Bedroom + Study

## **RESIDENTIAL - CONDOMINIUM**

11 DAIRY FARM WALK, BUKIT BATOK, BUKIT PANJANG, CHOA CHU KANG, SINGAPORE 679625

■ LISTING ID: SGLD19947216 ■ TENURE: LEASEHOLD 99

■ TITLE: N/A

■ SIZE BUILT-UP: 1,076SQFT (100SQM)
■ SIZE LAND: 3.870AC (1.566HA)

■ NO. OF FLOORS: 14

■ FLOOR/LEVEL: 7 - MIDDLE FLOOR

■ BED ROOMS: 3+1
■ BATH ROOMS: 3
■ MAIDS ROOMS: N/A
■ PARKING SPACES: N/A

■ LAYOUT TYPE: REGULAR

■ FACING: N/A
■ VIEWING: OTHER

■ SELLING PRICE: CALL FOR PRICE

■ COMPLETION YEAR: 202

■ CONDITION: ORIGINAL CONDITION
■ FURNISHING: PARTIALLY FURNISHED

■ LISTING DATE: MAR 24, 2023