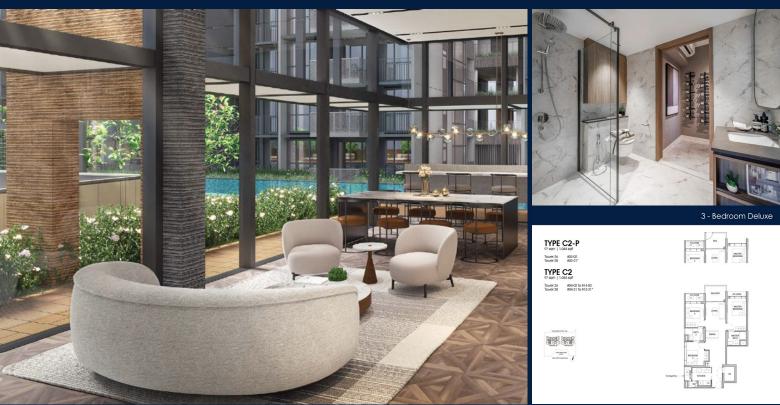

### SCENECA RESIDENCE

Condominium for Sale: Partially furnished, 3 bedroom, 3 bathroom. Completion in 2027, this corner unit is in original condition. Tenure: Leasehold 99 Located in Singapore's district D16 near Bedok, Upper East Coast in the area Upper East Coast (East region).