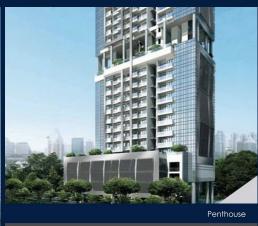

■ NO. OF FLOORS:

FLOOR/LEVEL: 25 - PENTHOUSE

**BED ROOMS:** 2+1 **BATH ROOMS:** 2 **MAIDS ROOMS:** N/A ■ PARKING SPACES: N/A **END LOT LAYOUT TYPE:** 

**NORTH WEST ■ FACING: VIEWING:** OTHER

**■ SELLING PRICE:** 

#### **26 NEWTON**

Spacious 1,496sqft (139sqm), partially furnished, 2 bedroom, 2 bathroom Condominium for Sale. Completed in 2016, this penthouse end lot unit is in original condition. Others: Freehold, facing north west, 1 other room(s) This property is currently vacant and ready to move in. Located in Singapore's district D11 near Newton, Novena in the area Newton (Central region).