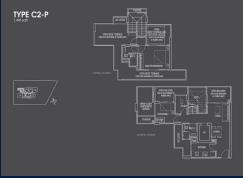

#### **RESIDENTIAL - CONDOMINIUM**

26, NEWTON ROAD, NEWTON, NOVENA, SINGAPORE 307957

**LISTING ID:** SGLD20896757 **TENURE: FREEHOLD** ■ TITLE: N/A

**SIZE BUILT-UP:** 1,496SQFT (139SQM) SIZE LAND: 37,577SQFT (3,491SQM)

■ NO. OF FLOORS:

FLOOR/LEVEL: 25 - PENTHOUSE

**BED ROOMS:** 2+1 **BATH ROOMS:** 2 **MAIDS ROOMS:** N/A ■ PARKING SPACES: N/A **END LOT LAYOUT TYPE:** 

**NORTH WEST ■ FACING: VIEWING:** OTHER

**■ SELLING PRICE:** 