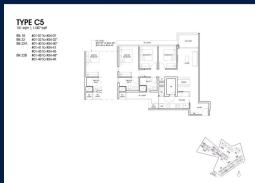

## RESIDENTIAL - CONDOMINIUM 1,087SQFT (101SQM) / CALL FOR PRICE!

The Signature Collection: 3 - Bedroom

#### **RESIDENTIAL - CONDOMINIUM**

22B YEW SIANG ROAD, BUONA VISTA, WEST COAST, CLEMENTI, SINGAPORE 117755

■ LISTING ID: SGLD21968122 ■ TENURE: FREEHOLD ■ TITLE: N/A

■ **SIZE BUILT-UP**: 1,087SQFT (101SQM) ■ **SIZE LAND**: 4.785AC (1.936HA)

**■ NO. OF FLOORS:** 5

■ FLOOR/LEVEL: 4 - HIGH FLOOR

■ BED ROOMS: 3
■ BATH ROOMS: 3
■ MAIDS ROOMS: N/A
■ PARKING SPACES: N/A
■ LAYOUT TYPE: END LOT
■ FACING: N/A

■ SELLING PRICE: CALL FOR PRICE

**■ COMPLETION YEAR:** 2020