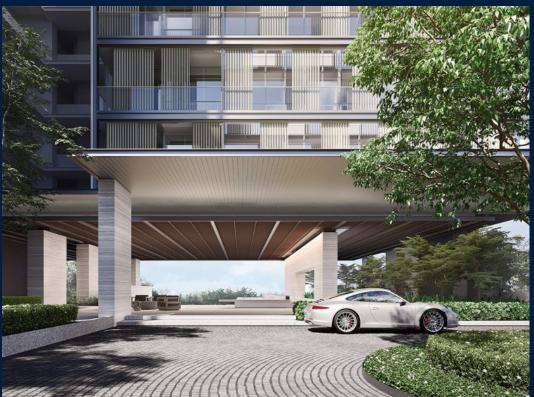

#### **RESIDENTIAL - CONDOMINIUM**

19, NASSIM HILL, TANGLIN, HOLLAND, SINGAPORE 258482

■ LISTING ID: SGLD24142271 ■ TENURE: LEASEHOLD 99

■ TITLE: N/A

■ **SIZE BUILT-UP**: 1,733SQFT (161SQM) ■ **SIZE LAND**: 1.429AC (0.578HA)

#### 19 NASSIM

Spacious 1,733sqft (161sqm), partially furnished, 3 bedroom, 2 bathroom Condominium for Sale. Completion in 2024, this corner unit is in original condition. Others: Leasehold 99 This property is currently vacant and ready to move in. Located in Singapore's district D10 near Tanglin, Holland in the area Tanglin (Central region).

#### **EXTERIOR FACILITIES**

24 Hours Security

Clubhouse

Covered Car Park

Jacuzzi

VISIT THIS PROPERTY AT: https://www.dannyhan.sg/property/SGLD24142271