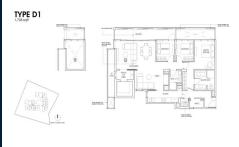

■ NO. OF FLOORS: 10

■ FLOOR/LEVEL: N/A - N/A ■ BED ROOMS: 3

■ BATH ROOMS: 2
■ MAIDS ROOMS: N/A
■ PARKING SPACES: N/A

■ LAYOUT TYPE: CORNER
■ FACING: N/A
■ VIEWING: OTHER

■ SELLING PRICE: CALL FOR PRICE

**■ COMPLETION YEAR:** 2024

#### 19 NASSIM

Spacious 1,733sqft (161sqm), partially furnished, 3 bedroom, 2 bathroom Condominium for Sale. Completion in 2024, this corner unit is in original condition. Others: Leasehold 99 This property is currently vacant and ready to move in. Located in Singapore's district D10 near Tanglin, Holland in the area Tanglin (Central region).