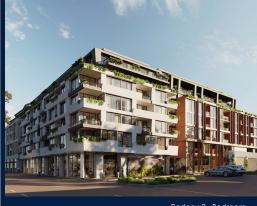

# **RESIDENTIAL - APARTMENT**

512 – 544 SPENCER ST, WEST MELBOURNE, 3003, MELBOURNE, MELBOURNE, AUSTRALIA

■ LISTING ID: SGLD25005512
■ TENURE: FREEHOLD

■ TITLE: N/A

■ **SIZE BUILT-UP**: 910SQFT (85SQM)
■ **SIZE LAND**: 45,703SQFT (4,246SQM)

### THE MARKER

Spacious 910sqft (85sqm), partially furnished, 2 bedroom, 2 bathroom Apartment for Sale. Completed in 2021, this low floor unit is in original condition. Others: Freehold, facing east This property is currently vacant and ready to move in. Location: Melbourne, Australia.