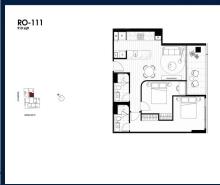

# RESIDENTIAL - APARTMENT 910SQFT (85SQM) / CALL FOR PRICE!

Roden: 2 - Bedroom

■ NO. OF FLOORS:

■ FLOOR/LEVEL: 1 - LOW FLOOR

■ BED ROOMS: 2
■ BATH ROOMS: 2
■ MAIDS ROOMS: N/A
■ PARKING SPACES: N/A

■ LAYOUT TYPE: REGULAR
■ FACING: EAST
■ VIEWING: OTHER

■ SELLING PRICE: CALL FOR PRICE