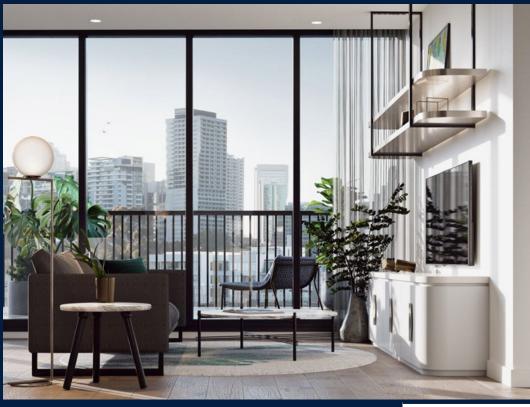

### THE MARKER

Spacious 910sqft (85sqm), partially furnished, 2 bedroom, 2 bathroom Apartment for Sale. Completed in 2021, this low floor unit is in original condition. Others: Freehold, facing east This property is currently vacant and ready to move in. Location: Melbourne, Australia.

#### **INTERIOR FACILITIES**

Air-Conditioning

Balcony

Cable TV

Walk-In-Wardrobe

#### **OTHER INTERIOR FEATURES**

Cooker Hob/Hood

Dishwasher

Oven / Microwave