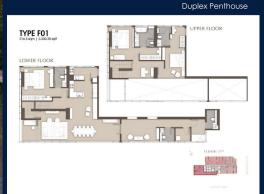

SGLD26972937 FREEHOLD N/A 2,330SQFT (216SQM) 43,107SQFT (4,005SQM) 37 N/A - N/A 3+2 5 2 N/A OTHER N/A OTHER N/A OTHER CALL FOR PRICE! 2023

ORIGINAL CONDITION PARTIALLY FURNISHED NOV 01, 2021

### **MULBERRY GROVE SUKHUMVIT**

Condominium for Sale: Partially furnished, 3+2 bedroom, 5 bathroom. Completion in 2023, this unit is in original condition. Tenure: Freehold