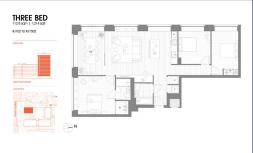

#### **RESIDENTIAL - APARTMENT**

DEANSTON WHARF, BRADFIELD ROAD,

SILVERTOWN, E16 2AX, LONDON, LONDON, UNITED

■ LISTING ID: SGLD28457639 ■ TENURE: LEASEHOLD 999

■ TITLE: N/A

■ SIZE BUILT-UP: 1,214SQFT (113SQM)
■ SIZE LAND: N/A

■ NO. OF FLOORS: 16
■ FLOOR/LEVEL: N/A - N/A
■ BED ROOMS: 3
■ BATH ROOMS: 2

■ MAIDS ROOMS: 2

■ MAIDS ROOMS: N/A

■ PARKING SPACES: N/A

■ LAYOUT TYPE: COI

■ LAYOUT TYPE: CORNER
■ FACING: N/A
■ VIEWING: OTHER