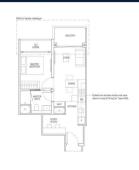

■ NO. OF FLOORS: 36

■ FLOOR/LEVEL: 36 - HIGH FLOOR

■ BED ROOMS: 1+1
■ BATH ROOMS: 1
■ MAIDS ROOMS: N/A
■ PARKING SPACES: N/A

■ LAYOUT TYPE: REGULAR

■ FACING: N/A
■ VIEWING: OTHER

■ SELLING PRICE: CALL FOR PRICE

#### **IRWELL HILL RESIDENCES**

Condominium for Sale: Partially furnished, 1 bedroom, 1 bathroom. Completed in 2025, this unit is in original condition. Tenure: Leasehold 99 Located in Singapore's district D09 near Orchard, River Valley in the area Orchard (Central region).