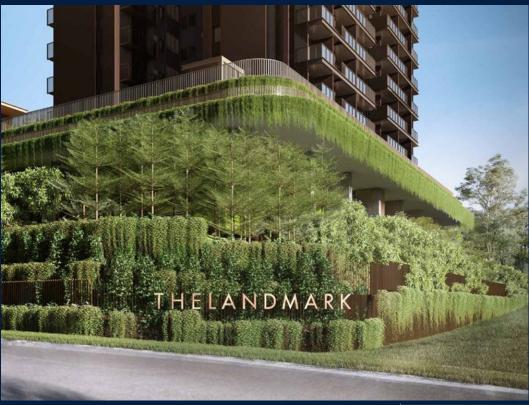

#### THE LANDMARK

Apartment for Sale: Partially furnished, 3 bedroom, 2 bathroom. Completed in 2025, this unit is in original condition. Tenure: Leasehold 99 Located in Singapore's district D03 near Alexandra, Commonwealth in the area Central South (Central region).