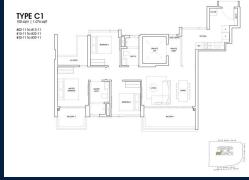

### **RESIDENTIAL - APARTMENT** 1,076SQFT (100SQM) / CALL FOR PRICE!

3 - Bedroom Compac

#### **RESIDENTIAL - APARTMENT**

173 CHIN SWEE ROAD, ALEXANDRA, **COMMONWEALTH, SINGAPORE 169878** 

**LISTING ID:** SGLD29922467 TENURE: **LEASEHOLD 99** 

■ TITLE:

SIZE BUILT-UP: 1,076SQFT (100SQM) SIZE LAND: 1.656AC (0.670HA)

■ NO. OF FLOORS: 39

FLOOR/LEVEL: 30 - HIGH FLOOR

**BED ROOMS:** 3 **BATH ROOMS:** 2 **MAIDS ROOMS:** N/A ■ PARKING SPACES: N/A

**REGULAR LAYOUT TYPE:** 

■ FACING: N/A ■ VIEWING: **OTHER** 

**■ SELLING PRICE:** 