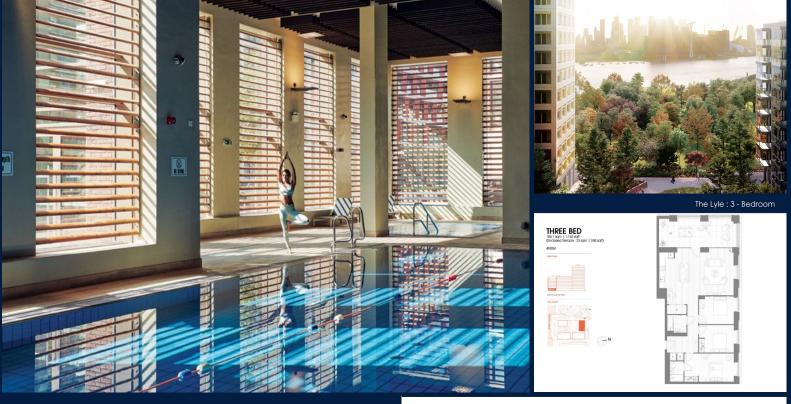

#### **RESIDENTIAL - APARTMENT** DEANSTON WHARF, BRADFIELD ROAD, SILVERTOWN, E16 2AX, LONDON, LONDON, UNITED

LISTING ID: TENURE: TITLE: SIZE BUILT-UP: SIZE LAND: NO. OF FLOORS: FLOOR/LEVEL: BED ROOMS: BATH ROOMS: MAIDS ROOMS: PARKING SPACES: LAYOUT TYPE: FACING: VIEWING: SELLING PRICE:

SGLD30492035 LEASEHOLD 999 N/A 1,142SQFT (106SQM) N/A 16 N/A - GROUND FLOOR 3 2 N/A N/A CORNER N/A OTHER 2024

#### **RIVERSCAPE - THE LYLE**

Apartment for Sale: Partially furnished, 3 bedroom, 2 bathroom. Completion in 2024, this ground floor corner unit is in original condition. Tenure: Leasehold 999