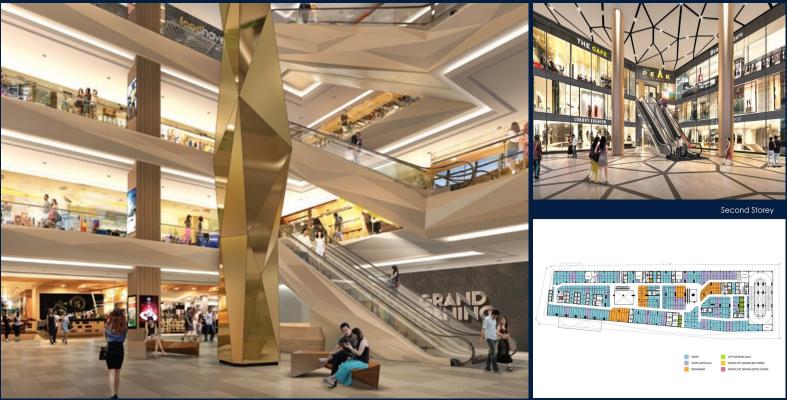

## VILLAGE NO.14 SAM DACH HUN SEN ROAD, TONLE **BASSAC COMMUNE, CHAMKARMORN DISTRICT,**

TENURE: TITLE: SIZE BUILT-UP: SIZE LAND: ■ NO. OF FLOORS: FLOOR/LEVEL: PARKING SPACES: **LAYOUT TYPE:** FACING: VIEWING: SELLING PRICE: ■ COMPLETION YEAR: **CONDITION:** 

# THE PEAK SHOPPES

Retail Lot for Sale Completed in 2020, this unit is in original condition. Tenure: Freehold Located in Cambodia: Village No.14 Sam Dach Hun Sen Road, Tonle Bassac Commune, Chamkarmorn District