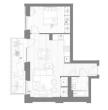

# RESIDENTIAL - APARTMENT 549SQFT (51SQM) / CALL FOR PRICE!

The Lyle: 1 - Bedroom

## **RESIDENTIAL - APARTMENT**

DEANSTON WHARF, BRADFIELD ROAD, SILVERTOWN, E16 2AX, LONDON, LONDON, UNITED

■ LISTING ID: SGLD32363674 ■ TENURE: LEASEHOLD 999

■ TITLE: N/A

■ SIZE BUILT-UP: 549SQFT (51SQM)

■ SIZE LAND: N/A ■ NO. OF FLOORS: 16

■ FLOOR/LEVEL: N/A - GROUND FLOOR

■ BED ROOMS: 1
■ BATH ROOMS: 1
■ MAIDS ROOMS: N/A
■ PARKING SPACES: N/A

■ LAYOUT TYPE: OTHER
■ FACING: N/A
■ VIEWING: OTHER

■ SELLING PRICE: CALL FOR PRICE

**■ COMPLETION YEAR:** 2024