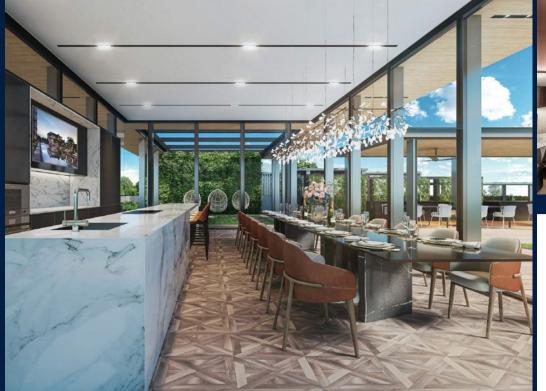

#### SCENECA RESIDENCE

Condominium for Sale: Partially furnished, 3 bedroom, 3 bathroom. Completion in 2027, this corner unit is in original condition. Tenure: Leasehold 99 Located in Singapore's district D16 near Bedok, Upper East Coast in the area Upper East Coast (East region).

### **EXTERIOR FACILITIES**

- 24 Hours Security
- Clubhouse

- Balcony
- Water Heater
- Business Centre
- Covered Car Park

VISIT THIS PROPERTY AT: https://www.dannyhan.sg/property/SGLD32584373