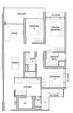

**CONDITION:** 

FURNISHING:

LISTING DATE:

**COMPLETION YEAR:** 

SGLD32584373 **LEASEHOLD 99** N/A 1,163SQFT (108SQM) 2.194AC (0.888HA) 15 7 - MIDDLE FLOOR 3 3 N/A N/A CORNER N/A OTHER

2027 ORIGINAL CONDITION PARTIALLY FURNISHED OCT 10, 2023

## **+65 9489 8938**

TYPE C4-P Tower 26 #03-03 Tower 28 #03-20\* TYPE C4 Tower 26 #04-03 to #14-03 Tower 28 #04-20 to #13-201

3 - Bedroom Premium