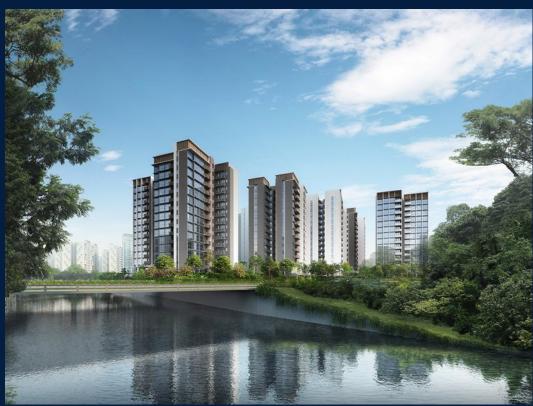

#### **NORTH GAIA**

Executive Condo for Sale: Partially furnished, 3 bedroom, 2 bathroom. Completion in 2027, this unit is in original condition. Tenure: Leasehold 99 Located in Singapore's district D27 near Sembawang, Yishun in the area Far North (North region).

#### **RESIDENTIAL - EXECUTIVE CONDO**

35 YISHUN CLOSE, SINGAPORE 769341

■ LISTING ID: SGLD32596049 ■ TENURE: LEASEHOLD 99

■ TITLE: N/A

■ **SIZE BUILT-UP:** 958SQFT (89SQM) ■ **SIZE LAND:** 5.316AC (2.151HA)

■ NO. OF FLOORS: 14

■ FLOOR/LEVEL: 8 - MIDDLE FLOOR

■ BED ROOMS: 3
■ BATH ROOMS: 2
■ MAIDS ROOMS: N/A
■ PARKING SPACES: N/A

■ LAYOUT TYPE: REGULAR

■ FACING: N/A
■ VIEWING: OTHER

■ SELLING PRICE: CALL FOR PRICE

**■ COMPLETION YEAR:** 2027

■ CONDITION: ORIGINAL CONDITION ■ FURNISHING: PARTIALLY FURNISHED

■ LISTING DATE: MAR 23, 2023