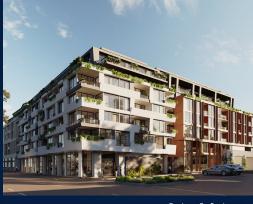

### **RESIDENTIAL - APARTMENT**

512 – 544 SPENCER ST, WEST MELBOURNE, 3003, MELBOURNE, MELBOURNE, AUSTRALIA

■ LISTING ID: SGLD33502378
■ TENURE: FREEHOLD
■ TITLE: N/A

■ **SIZE BUILT-UP**: 931SQFT (86SQM)
■ **SIZE LAND**: 45,703SQFT (4,246SQM)

## THE MARKER

Spacious 931sqft (86sqm), partially furnished, 2 bedroom, 2 bathroom Apartment for Sale. Completed in 2021, this low floor corner unit is in original condition. Others: Freehold, facing west This property is currently vacant and ready to move in. Location: Melbourne, Australia.