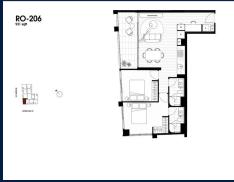

# RESIDENTIAL - APARTMENT 931SQFT (86SQM) / CALL FOR PRICE!

Roden: 2 - Bedroom

■ NO. OF FLOORS:

■ FLOOR/LEVEL: 2 - LOW FLOOR

■ BED ROOMS: 2
■ BATH ROOMS: 2
■ MAIDS ROOMS: N/A
■ PARKING SPACES: N/A
■ LAYOUT TYPE: CORNER

FACING: WEST

VIEWING: OTHER

SELLING PRICE: CALL FOR

■ SELLING PRICE: CALL FOR PRICE