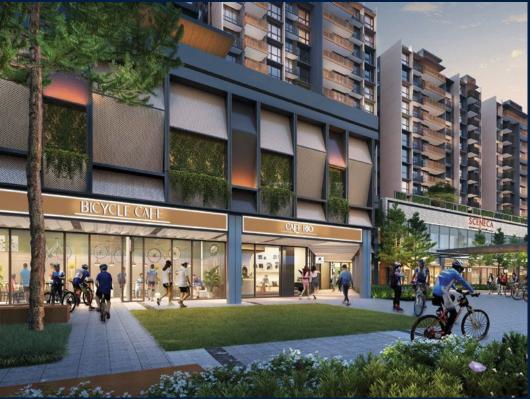

#### SCENECA RESIDENCE

Condominium for Sale: Partially furnished, 4 bedroom, 6 bathroom. Completion in 2027, this penthouse end lot unit is in original condition. Tenure: Leasehold 99 Located in Singapore's district D16 near Bedok, Upper East Coast in the area Upper East Coast (East region).

#### **EXTERIOR FACILITIES**

24 Hours Security

Business Centre

Clubhouse

Covered Car Park

VISIT THIS PROPERTY AT: https://www.dannyhan.sg/property/SGLD33630177