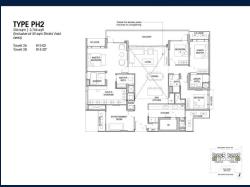

## RESIDENTIAL - CONDOMINIUM 2,756SQFT (256SQM) / CALL FOR PRICE!

4 - Bedroom Penthouse

#### **RESIDENTIAL - CONDOMINIUM**

26 TANAH MERAH KECHIL LINK, BEDOK, UPPER EAST COAST, SINGAPORE 468457

■ LISTING ID: SGLD33630177 ■ TENURE: LEASEHOLD 99

■ TITLE: N/A

■ **SIZE BUILT-UP**: 2,756SQFT (256SQM) ■ **SIZE LAND**: 2.194AC (0.888HA)

■ **NO. OF FLOORS**: 15

■ FLOOR/LEVEL: 14 - PENTHOUSE

■ BED ROOMS: 4+1
■ BATH ROOMS: 6
■ MAIDS ROOMS: N/A
■ PARKING SPACES: N/A

■ LAYOUT TYPE: REGULAR

■ FACING: N/A
■ VIEWING: OTHER

■ SELLING PRICE: CALL FOR PRICE

■ COMPLETION YEAR: 202

■ CONDITION: ORIGINAL CONDITION
■ FURNISHING: PARTIALLY FURNISHED

■ LISTING DATE: OCT 10, 2023