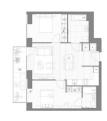

## **RESIDENTIAL - APARTMENT**

DEANSTON WHARF, BRADFIELD ROAD, SILVERTOWN, E16 2AX, LONDON, LONDON, UNITED

■ LISTING ID: SGLD34231038 ■ TENURE: LEASEHOLD 999

■ TITLE: N/A

■ SIZE BUILT-UP: 775SQFT (72SQM)

■ SIZE LAND: N/A
■ NO. OF FLOORS: 16
■ FLOOR/LEVEL: N/A - N/A
■ BED ROOMS: 2
■ BATH ROOMS: 2

■ MAIDS ROOMS: N/A
■ PARKING SPACES: N/A
■ LAYOUT TYPE: OTHER
■ FACING: N/A
■ VIEWING: OTHER

■ SELLING PRICE: CALL FOR PRICE

**■ COMPLETION YEAR**: 2024

■ CONDITION: ORIGINAL CONDITION ■ FURNISHING: PARTIALLY FURNISHED