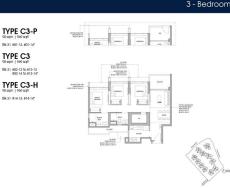

#### **RESIDENTIAL - EXECUTIVE CONDO** 969SQFT (90SQM) / CALL FOR PRICE!

3 - Bedroom

FLOOR/LEVEL: 13 - HIGH FLOOR

**BED ROOMS:** 3 **BATH ROOMS:** 2 **MAIDS ROOMS:** N/A ■ PARKING SPACES: N/A **CORNER LAYOUT TYPE:** 

**■ FACING:** N/A **VIEWING:** OTHER

**■ SELLING PRICE:** 

**■ COMPLETION YEAR:** 