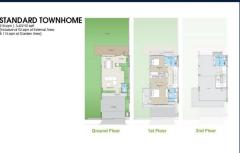

#### **RESIDENTIAL - TOWN HOUSE** FOR SALE 3,423SQFT (318SQM) / CALL FOR PRICE!

2 - Bedroom Townhome

COMPLETION YEAR:

CONDITION:

FURNISHING:

LISTING DATE:

SGLD34840881 FREEHOLD N/A 3,423SQFT (318SQM) 2.372AC (0.960HA) 3 N/A - N/A 2 3 N/A N/A REGULAR N/A OTHER 2027

ORIGINAL CONDITION PARTIALLY FURNISHED NOV 02, 2022