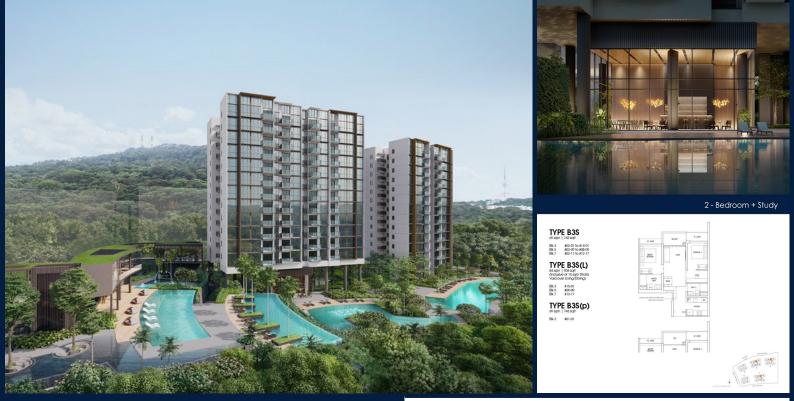

#### THE BOTANY AT DAIRY FARM

Condominium for Sale: Partially furnished, 2 bedroom, 2 bathroom. Completion in 2027, this unit is in original condition. Tenure: Leasehold 99 Located in Singapore's district D23 near Bukit Batok, Bukit Panjang, Choa Chu Kang in the area North West (West region).