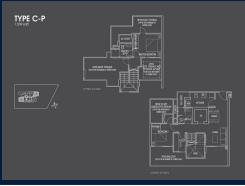

### **RESIDENTIAL - CONDOMINIUM**

26, NEWTON ROAD, NEWTON, NOVENA, SINGAPORE 307957

**LISTING ID:** SGLD39071108 TENURE: **FREEHOLD** ■ TITLE: N/A

**SIZE BUILT-UP:** 1,539SQFT (143SQM) SIZE LAND: 37,577SQFT (3,491SQM)

■ NO. OF FLOORS:

FLOOR/LEVEL: 25 - PENTHOUSE

**BED ROOMS:** 2+1 **BATH ROOMS:** 2 **MAIDS ROOMS:** N/A ■ PARKING SPACES: N/A **END LOT LAYOUT TYPE: ■ FACING: WEST** 

**■ SELLING PRICE:** 

**■ COMPLETION YEAR:** 