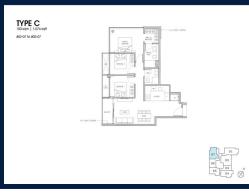

# **RESIDENTIAL - CONDOMINIUM** 1,076SQFT (100SQM) / CALL FOR PRICE!

3 - Bedroom

■ NO. OF FLOORS:

FLOOR/LEVEL: 2 - LOW FLOOR

**BED ROOMS:** 3 **BATH ROOMS:** 2 **MAIDS ROOMS:** N/A ■ PARKING SPACES: N/A **CORNER LAYOUT TYPE:** 

**■ FACING:** N/A **VIEWING:** OTHER

**■ SELLING PRICE:** 