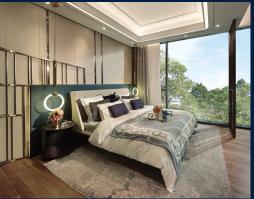

#### LEEDON GREEN

Spacious 1,356sqft (126sqm), partially furnished, 3 bedroom, 2 bathroom Condominium for Sale. Completion in 2024, this corner unit is in original condition. Others: Freehold, 1 other room(s) This property is currently vacant and ready to move in. Located in Singapore's district D10 near Tanglin, Holland in the area Tanglin (Central region).

#### INTERIOR FACILITIES

- Air-Conditioning
- Cable TV
- Private Lift

#### **OTHER INTERIOR FEATURES**

- Cooker Hob/Hood
- Dryer