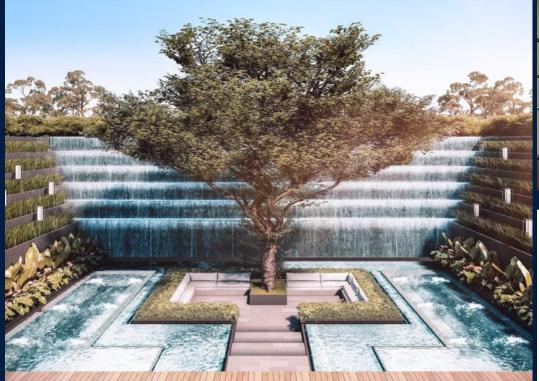

#### LEEDON GREEN

Spacious 1,356sqft (126sqm), partially furnished, 3 bedroom, 2 bathroom Condominium for Sale. Completion in 2024, this corner unit is in original condition. Others: Freehold, 1 other room(s) This property is currently vacant and ready to move in. Located in Singapore's district D10 near Tanglin, Holland in the area Tanglin (Central region).

#### **EXTERIOR FACILITIES**

- 24 Hours Security
- Jacuzzi

- Balcony
- Walk-In-Wardrobe
- Dishwasher
- Fridge
- Covered Car Park
- Landscaped Garden