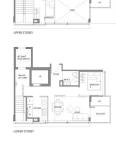

■ NO. OF FLOORS: 16

FLOOR/LEVEL: 14 - HIGH FLOOR

**BED ROOMS:** 3 **BATH ROOMS:** 2 **MAIDS ROOMS:** N/A ■ PARKING SPACES: N/A

**REGULAR LAYOUT TYPE:** 

**■ FACING:** N/A **VIEWING:** OTHER

**■ SELLING PRICE:** 