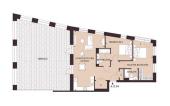

#### **RESIDENTIAL - APARTMENT**

SHADWELL STREET, B4 6LJ, BIRMINGHAM, **BIRMINGHAM, UNITED KINGDOM** 

**LISTING ID:** SGLD43586432 **TENURE: LEASEHOLD** 

TITLE: N/A

**SIZE BUILT-UP:** 677SQFT (63SQM)

SIZE LAND: N/A ■ NO. OF FLOORS:

N/A - LOW FLOOR FLOOR/LEVEL:

**BED ROOMS: BATH ROOMS:** 2 N/A MAIDS ROOMS: ■ PARKING SPACES: N/A **OTHER** LAYOUT TYPE: **■ FACING:** N/A

**VIEWING:** OTHER

**■ SELLING PRICE:** 

**■ COMPLETION YEAR:** 2022

#### **SNOW HILL WHARF**

Apartment for Sale: Partially furnished, 2 bedroom, 2 bathroom. Completed in 2022, this unit is in original condition. Tenure: Leasehold