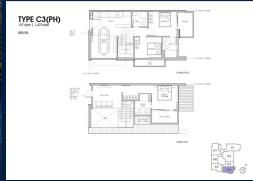

# RESIDENTIAL - CONDOMINIUM 1,475SQFT (137SQM) / CALL FOR PRICE!

3 - Bedroom (Premium) Penthouse

### **RESIDENTIAL - CONDOMINIUM**

99, STILL ROAD, EAST COAST, MARINE PARADE,

**SINGAPORE 423989** 

■ LISTING ID: SGLD43674532 ■ TENURE: FREEHOLD

■ TITLE: N/A

■ **SIZE BUILT-UP**: 1,475SQFT (137SQM)
■ **SIZE LAND**: 23,541SQFT (2,187SQM)

■ NO. OF FLOORS:

■ FLOOR/LEVEL: 5 - PENTHOUSE

■ BED ROOMS: 3
■ BATH ROOMS: 3
■ MAIDS ROOMS: N/A
■ PARKING SPACES: N/A

■ LAYOUT TYPE: CORNER
■ FACING: N/A
■ VIEWING: OTHER

■ SELLING PRICE: CALL FOR PRICE

■ COMPLETION YEAR: 2025