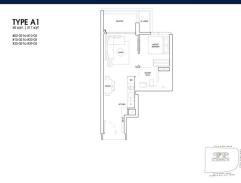

#### **RESIDENTIAL - APARTMENT**

173 CHIN SWEE ROAD, ALEXANDRA, COMMONWEALTH, SINGAPORE 169878

■ LISTING ID: SGLD44400384 ■ TENURE: LEASEHOLD 99

■ TITLE: N/A

■ **SIZE BUILT-UP**: 517SQFT (48SQM)
■ **SIZE LAND**: 1.656AC (0.670HA)

**■ NO. OF FLOORS:** 39

■ FLOOR/LEVEL: 39 - HIGH FLOOR

■ BED ROOMS: 1
■ BATH ROOMS: 1
■ MAIDS ROOMS: N/A
■ PARKING SPACES: N/A

■ LAYOUT TYPE: REGULAR

■ FACING: N/A
■ VIEWING: OTHER

■ SELLING PRICE: CALL FOR PRICE