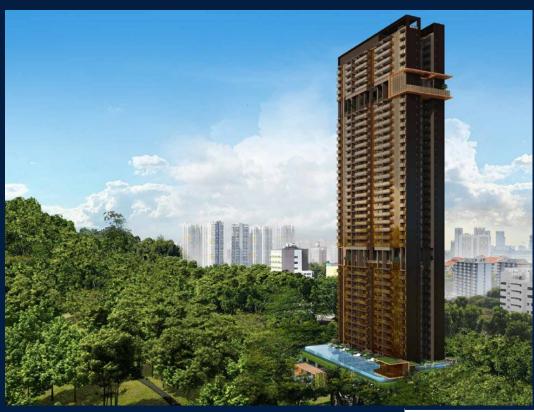

#### **RESIDENTIAL - APARTMENT**

173 CHIN SWEE ROAD, ALEXANDRA, COMMONWEALTH, SINGAPORE 169878

■ LISTING ID: SGLD44400384 ■ TENURE: LEASEHOLD 99

■ TITLE: N/A

■ **SIZE BUILT-UP**: 517SQFT (48SQM)
■ **SIZE LAND**: 1.656AC (0.670HA)

**■ NO. OF FLOORS:** 39

■ FLOOR/LEVEL: 39 - HIGH FLOOR

■ BED ROOMS: 1
■ BATH ROOMS: 1
■ MAIDS ROOMS: N/A
■ PARKING SPACES: N/A

■ LAYOUT TYPE: REGULAR

■ FACING: N/A
■ VIEWING: OTHER

■ SELLING PRICE: CALL FOR PRICE

#### THE LANDMARK

Apartment for Sale: Partially furnished, 1 bedroom, 1 bathroom. Completed in 2025, this unit is in original condition. Tenure: Leasehold 99 Located in Singapore's district D03 near Alexandra, Commonwealth in the area Central South (Central region).