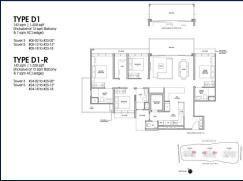

### **RESIDENTIAL - CONDOMINIUM**

LENTOR CENTRAL, MANDAI, UPPER THOMSON,

**SINGAPORE 789900** 

■ LISTING ID: SGLD44532341 ■ TENURE: LEASEHOLD 99

■ TITLE: N/A

■ **SIZE BUILT-UP**: 1,528SQFT (142SQM)
■ **SIZE LAND**: 4.270AC (1.728HA)

■ NO. OF FLOORS: 25

■ FLOOR/LEVEL: 5 - LOW FLOOR

■ BED ROOMS: 4+1
■ BATH ROOMS: 4
■ MAIDS ROOMS: N/A
■ PARKING SPACES: N/A
■ LAYOUT TYPE: END LOT

■ FACING: N/A
■ VIEWING: OTHER

■ SELLING PRICE: CALL FOR PRICE