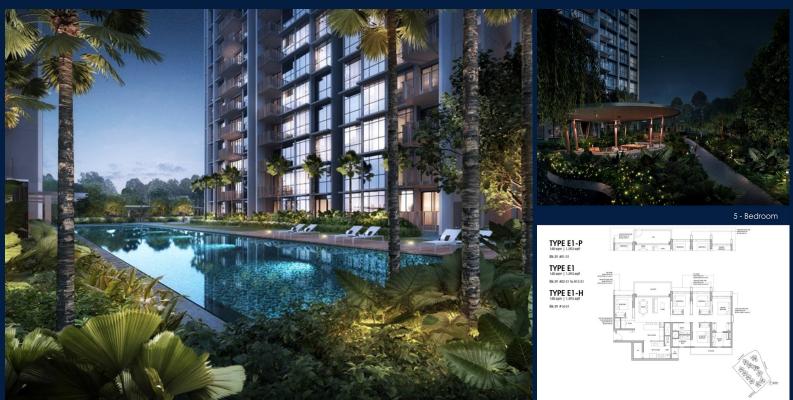

## **RESIDENTIAL - EXECUTIVE CONDO 39 YISHUN CLOSE, SINGAPORE 769341**

LISTING ID: TENURE: TITLE: SIZE BUILT-UP: SIZE LAND: NO. OF FLOORS: FLOOR/LEVEL: BED ROOMS: BATH ROOMS: MAIDS ROOMS: PARKING SPACES: LAYOUT TYPE: FACING: VIEWING: SELLING PRICE: COMPLETION YEAR: CONDITION:

FURNISHING:

LISTING DATE:

SGLD48957418 **LEASEHOLD 99** N/A 1,593SQFT (148SQM) 5.316AC (2.151HA) 14 1 - LOW FLOOR 5+1 4 N/A N/A CORNER N/A OTHER

2027 ORIGINAL CONDITION PARTIALLY FURNISHED MAR 23, 2023

### **NORTH GAIA**

Executive Condo for Sale: Partially furnished, 5 bedroom, 4 bathroom. Completion in 2027, this corner unit is in original condition. Tenure: Leasehold 99 Located in Singapore's district D27 near Sembawang, Yishun in the area Far North (North region).