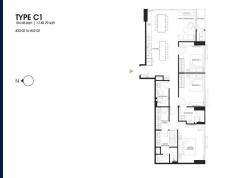

3

■ NO. OF FLOORS:

**BED ROOMS:** 

FLOOR/LEVEL: N/A - HIGH FLOOR

**BATH ROOMS:** 3 **MAIDS ROOMS:** N/A ■ PARKING SPACES: N/A **OTHER** LAYOUT TYPE: **■ FACING:** N/A **VIEWING:** OTHER

**■ SELLING PRICE:** 