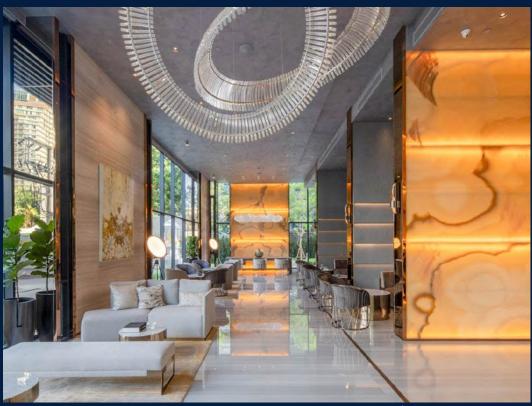

#### **CELES ASOKE**

Condominium for Sale: Fully furnished, 3 bedroom, 3 bathroom. Completed in 2020, this unit is in original condition. Tenure: Freehold

#### **INTERIOR FACILITIES**

Air-Conditioning

Balcony

Bathtub

• Internet Connection

Walk-In-Wardrobe

#### **OTHER INTERIOR FEATURES**

Cooker Hob/Hood Oven / Microwave

Intercom

#### **EXTERIOR FACILITIES**

24 Hours Security

Business Centre

Clubhouse

Covered Car Park

VISIT THIS PROPERTY AT: https://www.dannyhan.sg/property/SGLD49329618