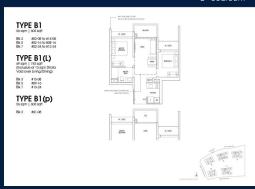

#### **RESIDENTIAL - CONDOMINIUM**

3 DAIRY FARM WALK, BUKIT BATOK, BUKIT PANJANG, CHOA CHU KANG, SINGAPORE 679625

**LISTING ID:** SGLD50114424 TENURE: LEASEHOLD 99

■ TITLE: N/A

SIZE BUILT-UP: 743SQFT (69SQM) SIZE LAND: 3.870AC (1.566HA)

■ NO. OF FLOORS: 15

FLOOR/LEVEL: 15 - HIGH FLOOR

**BED ROOMS:** 2 **BATH ROOMS: MAIDS ROOMS:** N/A ■ PARKING SPACES: N/A

**REGULAR LAYOUT TYPE:** 

**■ FACING:** N/A **VIEWING: OTHER** 

**■ SELLING PRICE:** 