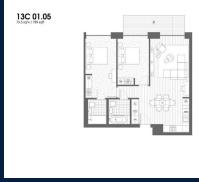

### **RESIDENTIAL - APARTMENT**

NORTH WOOLWICH ROAD, LONDON, E16 2BG, LONDON, LONDON, UNITED KINGDOM

■ LISTING ID: SGLD50310778 ■ TENURE: LEASEHOLD 999

■ TITLE: N/A

■ SIZE BUILT-UP: 789SQFT (73SQM)

■ SIZE LAND: N/A
■ NO. OF FLOORS: 7
■ FLOOR/LEVEL: N/A - N/A
■ BED ROOMS: 2

■ BATH ROOMS: 2
■ MAIDS BOOMS: N/A

■ MAIDS ROOMS: N/A
■ PARKING SPACES: N/A

■ LAYOUT TYPE: REGULAR

■ FACING: N/A
■ VIEWING: OTHER

■ SELLING PRICE: CALL FOR PRICE

**■ COMPLETION YEAR:** 2017

■ CONDITION: ORIGINAL CONDITION ■ FURNISHING: PARTIALLY FURNISHED