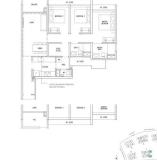

SELLING PRICE:

CONDITION:

FURNISHING:

LISTING DATE:

COMPLETION YEAR:

SGLD51676446 **LEASEHOLD 99** N/A 1,033SQFT (96SQM) 3.870AC (1.566HA) 9 3 - LOW FLOOR 3+1 3 N/A N/A END LOT N/A OTHER