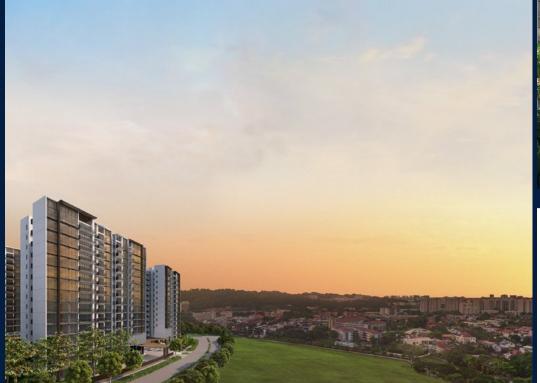

## **5 DAIRY FARM WALK, BUKIT BATOK, BUKIT** PANJANG, CHOA CHU KANG, SINGAPORE 679625

LISTING ID: TENURE: TITLE: SIZE BUILT-UP: SIZE LAND: NO. OF FLOORS: FLOOR/LEVEL: BED ROOMS: BATH ROOMS: MAIDS ROOMS: PARKING SPACES: LAYOUT TYPE: FACING: VIEWING:

# THE BOTANY AT DAIRY FARM

Condominium for Sale: Partially furnished, 3 bedroom, 3 bathroom. Completion in 2027, this end lot unit is in original condition. Tenure: Leasehold 99 Located in Singapore's district D23 near Bukit Batok, Bukit Panjang, Choa Chu Kang in the area North West (West region).