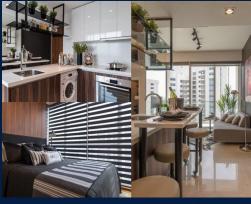

#### THE LINE @ TANJUNG RHU

Condominium for Sale: Partially furnished. 2 bedroom, 2 bathroom. Size: 1,152sqft (107sqm). Completed in 2016, this unit is in original condition. Tenure: Freehold Located in Singapore's district D15 near East Coast, Marine Parade in the area East Coast (Central region).

#### **INTERIOR FACILITIES**

Air-Conditioning

Balcony

Bombshelter

#### **OTHER INTERIOR FEATURES**

Cooker Hob/Hood

Dryer

Oven / Microwave

Washing Machine