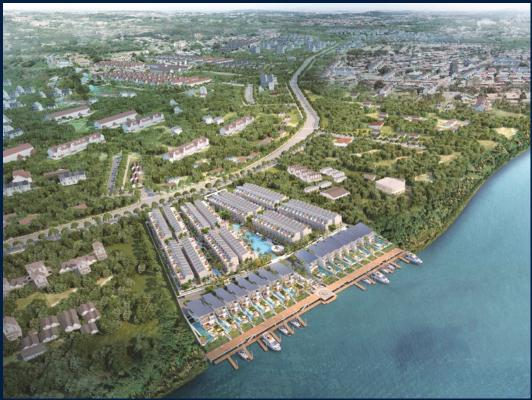

#### **RESIDENTIAL - LANDED HOUSE**

NATIONAL ROAD NO. 1, PHUM KDEY TAKOY, SANGKAT VEAL SBOV, KHAN CHBAR AMPOV, 08561,

**LISTING ID:** SGLD58464980 **TENURE: FREEHOLD** 

■ TITLE: N/A

3,387SQFT (315SQM) **SIZE BUILT-UP:** SIZE LAND: 702SQFT (65SQM)

#### THE PALMS

Spacious 3,387sqft (315sqm), partially furnished, 4 bedroom, 5 bathroom Landed House for Sale. Completion in 2021, this unit is in original condition. Others: freehold This property is currently vacant and ready to move in.