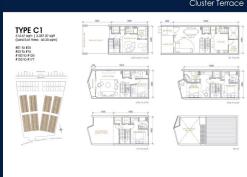

#### **RESIDENTIAL - LANDED HOUSE**

NATIONAL ROAD NO. 1, PHUM KDEY TAKOY, SANGKAT VEAL SBOV, KHAN CHBAR AMPOV, 08561,

**LISTING ID:** SGLD58464980 **TENURE: FREEHOLD** 

■ TITLE: N/A

3,387SQFT (315SQM) **SIZE BUILT-UP:** SIZE LAND: 702SQFT (65SQM)

■ NO. OF FLOORS: N/A FLOOR/LEVEL: N/A - N/A **BED ROOMS:** 4

**BATH ROOMS:** 5 N/A **MAIDS ROOMS:** ■ PARKING SPACES: N/A **OTHER LAYOUT TYPE: ■ FACING:** N/A **VIEWING:** OTHER

**■ SELLING PRICE:** 

**■ COMPLETION YEAR:** 

#### THE PALMS

Spacious 3,387sqft (315sqm), partially furnished, 4 bedroom, 5 bathroom Landed House for Sale. Completion in 2021, this unit is in original condition. Others: freehold This property is currently vacant and ready to move in.