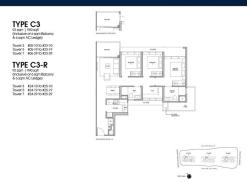

#### **RESIDENTIAL - CONDOMINIUM**

LENTOR CENTRAL, MANDAI, UPPER THOMSON, SINGAPORE 789900

■ LISTING ID: SGLD58735045 ■ TENURE: LEASEHOLD 99

■ TITLE: N/A

■ **SIZE BUILT-UP**: 990SQFT (92SQM)
■ **SIZE LAND**: 4.270AC (1.728HA)

■ NO. OF FLOORS: 25

■ FLOOR/LEVEL: 24 - HIGH FLOOR

■ BED ROOMS: 3+1
■ BATH ROOMS: 2
■ MAIDS ROOMS: N/A
■ PARKING SPACES: N/A
■ LAYOUT TYPE: END LOT

■ FACING: N/A
■ VIEWING: OTHER

■ SELLING PRICE: CALL FOR PRICE