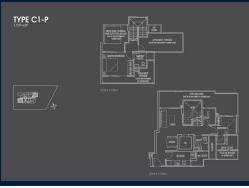

#### **RESIDENTIAL - CONDOMINIUM**

26, NEWTON ROAD, NEWTON, NOVENA, SINGAPORE 307957

■ LISTING ID: SGLD60341319
■ TENURE: FREEHOLD
■ TITLE: N/A

■ **SIZE BUILT-UP**: 1,539SQFT (143SQM)
■ **SIZE LAND**: 37,577SQFT (3,491SQM)

**■ NO. OF FLOORS:** 26

■ FLOOR/LEVEL: 25 - PENTHOUSE

■ BED ROOMS: 2+1
■ BATH ROOMS: 2
■ MAIDS ROOMS: N/A
■ PARKING SPACES: N/A
■ LAYOUT TYPE: CORNER

■ FACING: NORTH
■ VIEWING: OTHER
■ SELLING PRICE: CALLET