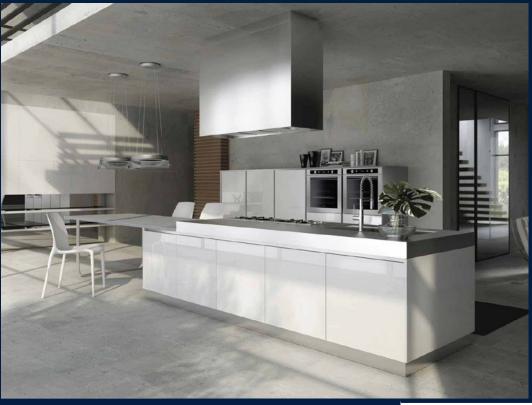

#### **26 NEWTON**

Spacious 1,539sqft (143sqm), partially furnished, 2 bedroom, 2 bathroom Condominium for Sale. Completed in 2016, this penthouse corner unit is in original condition. Others: Freehold, facing north, 1 other room(s) This property is currently vacant and ready to move in. Located in Singapore's district D11 near Newton, Novena in the area Newton (Central region).

#### **INTERIOR FACILITIES**

Air-Conditioning

Balcony

Internet Connection

Jacuzzi

Private Garden

#### OTHER INTERIOR FEATURES

Cooker Hob/Hood

Dishwasher

Dryer

Fridge