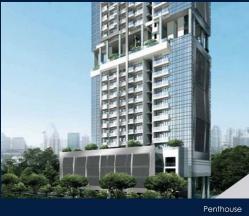

#### **RESIDENTIAL - CONDOMINIUM**

26, NEWTON ROAD, NEWTON, NOVENA, SINGAPORE 307957

■ LISTING ID: SGLD60341319
■ TENURE: FREEHOLD
■ TITLE: N/A

■ **SIZE BUILT-UP**: 1,539SQFT (143SQM)
■ **SIZE LAND**: 37,577SQFT (3,491SQM)

**■ NO. OF FLOORS:** 26

■ FLOOR/LEVEL: 25 - PENTHOUSE

■ BED ROOMS: 2+1
■ BATH ROOMS: 2
■ MAIDS ROOMS: N/A
■ PARKING SPACES: N/A
■ LAYOUT TYPE: CORNER

■ FACING: NORTH
■ VIEWING: OTHER
■ SELLING PRICE: CALLET

#### **26 NEWTON**

Spacious 1,539sqft (143sqm), partially furnished, 2 bedroom, 2 bathroom Condominium for Sale. Completed in 2016, this penthouse corner unit is in original condition. Others: Freehold, facing north, 1 other room(s) This property is currently vacant and ready to move in. Located in Singapore's district D11 near Newton, Novena in the area Newton (Central region).