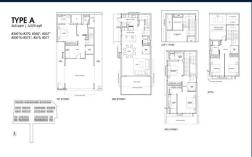

NO. OF FLOORS.

■ FLOOR/LEVEL: N/A - N/A
■ BED ROOMS: 5+2
■ BATH ROOMS: 4
■ MAIDS ROOMS: N/A
■ PARKING SPACES: 2

■ LAYOUT TYPE: OTHER
■ FACING: N/A
■ VIEWING: OTHER

■ SELLING PRICE: CALL FOR PRICE

**■ COMPLETION YEAR:** 202