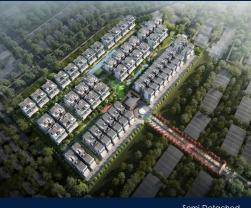

# **RESIDENTIAL - LANDED HOUSE**

BELGRAVIA DRIVE, SELETAR, YIO CHU KANG,

SINGAPORE 807673

■ LISTING ID: SGLD61976197 ■ TENURE: FREEHOLD ■ TITLE: N/A

■ SIZE BUILT-UP: 3,929SQFT (365SQM)
■ SIZE LAND: 6.669AC (2.699HA)
■ NO. OF FLOORS: 3

### **BELGRAVIA ACE**

Landed House for Sale: Partially furnished, 5 bedroom, 4 bathroom. Completion in 2028, this unit is in original condition. Tenure: Freehold. Located in Singapore's district D28 near Seletar, Yio Chu Kang in the area North East (North East region).