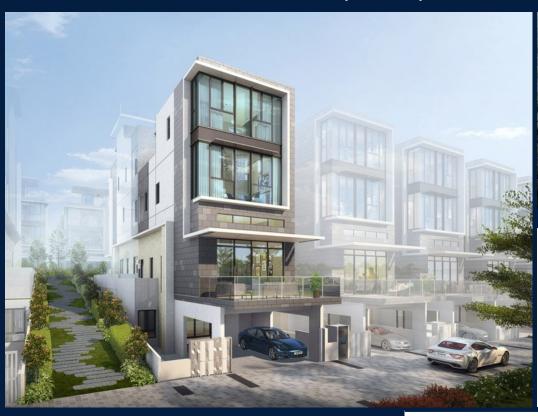

# **RESIDENTIAL - LANDED HOUSE**

BELGRAVIA DRIVE, SELETAR, YIO CHU KANG,

SINGAPORE 807673

■ LISTING ID: SGLD61976197 ■ TENURE: FREEHOLD ■ TITLE: N/A

■ SIZE BUILT-UP: 3,929SQFT (365SQM)
■ SIZE LAND: 6.669AC (2.699HA)
■ NO. OF FLOORS: 3

### **BELGRAVIA ACE**

Landed House for Sale: Partially furnished, 5 bedroom, 4 bathroom. Completion in 2028, this unit is in original condition. Tenure: Freehold. Located in Singapore's district D28 near Seletar, Yio Chu Kang in the area North East (North East region).