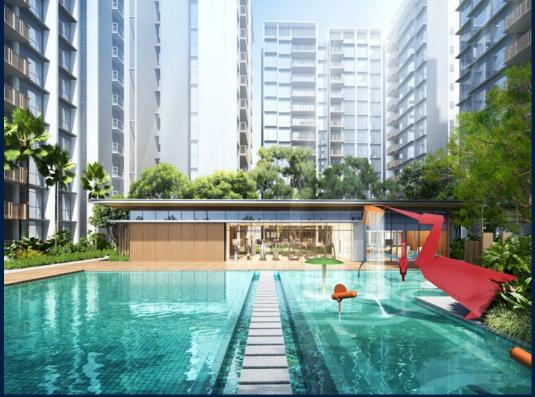

#### **NORTH GAIA**

Executive Condo for Sale: Partially furnished, 4 bedroom, 3 bathroom. Completion in 2027, this unit is in original condition. Tenure: Leasehold 99 Located in Singapore's district D27 near Sembawang, Yishun in the area Far North (North region).

#### **EXTERIOR FACILITIES**

24 Hours Security

Clubhouse

Covered Car Park

Function Room

VISIT THIS PROPERTY AT: https://www.dannyhan.sg/property/SGLD62683980