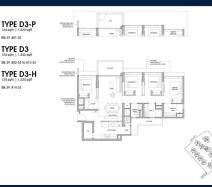

# FOR SALE

## **RESIDENTIAL - EXECUTIVE CONDO** 1,335SQFT (124SQM) / CALL FOR PRICE!









#### **RESIDENTIAL - EXECUTIVE CONDO**

33 YISHUN CLOSE, SINGAPORE 769341

**LISTING ID:** SGLD62683980 **■ TENURE: LEASEHOLD 99** 

■ TITLE: N/A

SIZE BUILT-UP: 1,335SQFT (124SQM) SIZE LAND: 5.316AC (2.151HA)

■ NO. OF FLOORS:

FLOOR/LEVEL: 10 - HIGH FLOOR

**BED ROOMS:** 4+1 **BATH ROOMS:** 3 **MAIDS ROOMS:** N/A ■ PARKING SPACES: N/A

**REGULAR LAYOUT TYPE:** 

**■ FACING:** N/A **VIEWING:** OTHER

**■ SELLING PRICE:** 

**■ COMPLETION YEAR:** 

**CONDITION:** ORIGINAL CONDITION **FURNISHING:** PARTIALLY FURNISHED

**LISTING DATE:** MAR 23, 2023

#### **NORTH GAIA**

Executive Condo for Sale: Partially furnished, 4 bedroom, 3 bathroom. Completion in 2027, this unit is in original condition. Tenure: Leasehold 99 Located in Singapore's district D27 near Sembawang, Yishun in the area Far